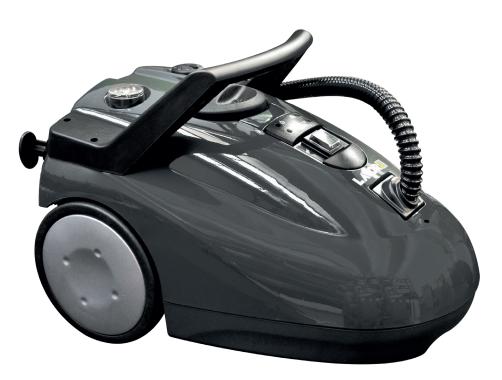

## **GV** Kone

## **Equipped with:**

- Satured steam at 4 bar at a temperature of 143°C Boiler 2,3 kW Heating and activation time required: 10 min Pressure switch Double thermostat
- Cap with protection against anti-unscrewing and safety valve Handy accessory compartment with electric cable holder Control panel with lamps
- Impact resistant covers Steam regulation Thermometer Power cable 6 m.

LAVORPRO steam cleaner GV KONE sanitizes and sterilizes every surface with steam power, without using detergents or disinfectants. GV KONE is environmental friendly.

Steam regulation allows washing adjusting considering the surface to be treated: in this way every kind of surface has the right treatment.

The machine is user friendly and has a wide range of accessories: GV KONE is a confortable and safe daily working tool.

Steam cleaning function is perfect in shops, premises, offices as well as in household application and removes the toughest and hidden dirt while eliminating mites, germs and bacteria.