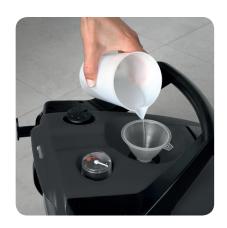

## **Equipped with:**

- Satured steam at 4 bar at a temperature of 143°C Boiler 2,3 kW Heating and activation time required: 10 min Pressure switch Double thermostat
- Cap with protection against anti-unscrewing and safety valve Handy accessory compartment with electric cable holder Control panel with lamps
- Impact resistant covers Steam regulation Thermometer Power cable 6 m.

| Standar        | d equipment:          |
|----------------|-----------------------|
| • Hose 2,8 m   |                       |
| • 2x 6.402.007 | 78                    |
| • 6.402.0003   |                       |
| • 6.402.0004   |                       |
| • 6.402.0006   |                       |
| • 6.402.0005   |                       |
| • 6.402.0040   |                       |
| • 6.402.0009   | •                     |
| • 3.099.1053   | 9                     |
| • 3.099.1052   |                       |
| • 3.099.0126   |                       |
| • 3.099.0189   |                       |
| <u>-</u>       | Antiscale sachet 50gr |